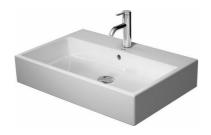

## Vero Air Washbasin ground $\mbox{$\dot{\alpha}$} \quad \# \; 2350700025 \; / \; 2350700027 \; / \; 2350700028$

|< 27 1/2" Inch >|

| 2 drawers, upper drawer including cut-out for siphon and siphon cover, 31 1/2" x 21 5/8" Inch | 31 1/2" x 21 5/8" Inch | XS4910     |
|-----------------------------------------------------------------------------------------------|------------------------|------------|
| 2 drawers, upper drawer including cut-out for siphon and siphon cover, 39 3/8" x 21 5/8" Inch | 39 3/8" x 21 5/8" Inch | XS4911     |
| 2 drawers, upper drawer including cut-out for siphon and siphon cover, 47 1/4" x 21 5/8" Inch | 47 1/4" x 21 5/8" Inch | XS4912     |
| 2 pull-out compartments, integrated legs with height adjustment, 31 1/2" x 21 5/8" Inch       | 31 1/2" x 21 5/8" Inch | XS4920     |
| 2 pull-out compartments, integrated legs with height adjustment, 39 3/8" x 21 5/8" Inch       | 39 3/8" x 21 5/8" Inch | XS4921     |
| 2 pull-out compartments, integrated legs with height adjustment, 47 1/4" x 21 5/8" Inch       | 47 1/4" x 21 5/8" Inch | XS4922     |
| 2 pull-out compartments, 63" x 21 5/8" Inch                                                   | 63" x 21 5/8" Inch     | XS4904 R/L |
| 4 drawers, 63" x 21 5/8" Inch                                                                 | 63" x 21 5/8" Inch     | XS4914 L/R |
| 4 pull-out compartments, integrated legs with height adjustment, 63" x 21 5/8" Inch           | 63" x 21 5/8" Inch     | XS4924 L/R |
|                                                                                               |                        |            |