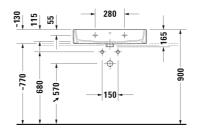

Dimension

All drawings contain the necessary measurements which are subject to standard tolerances. They are stated in inch & mm and are non-binding. Exact measurements, in particular for customized installation scenarios, can only be taken from the finished ceramic piece.