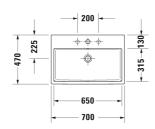

Dimension

All drawings contain the necessary measurements which are subject to standard tolerances. They are stated in inch & mm and are non-binding. Exact measurements, in particular for customized installation scenarios, can only be taken from the finished ceramic piece.